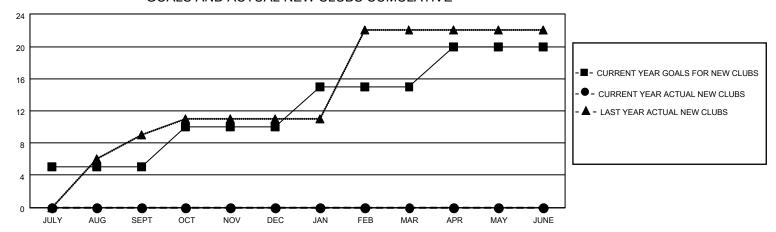

## GOALS AND ACTUAL NEW CLUBS CUMULATIVE

## MONTHLY MEMBERSHIP PROGRESS REPORT

LOCATION INDIA District 3233G1 Results as of: 7/31/2022

| Clubs RESULTS FOR 2022-2023 |   |   |   | Members RESULTS FOR 2022-2023 |    |    |    |
|-----------------------------|---|---|---|-------------------------------|----|----|----|
|                             |   |   |   |                               |    |    |    |
| JULY/AUG/SEPT               | 5 | 0 | 1 | JULY/AUG/SEPT                 | 25 | 52 | 39 |
| OCT/NOV/DEC                 | 5 | 0 | 0 | OCT/NOV/DEC                   | 25 | 0  | 0  |
| JAN/FEB/MAR                 | 5 | 0 | 0 | JAN/FEB/MAR                   | 25 | 0  | 0  |
| APR/MAY/JUNE                | 5 | 0 | 0 | APR/MAY/JUNE                  | 0  | 0  | 0  |