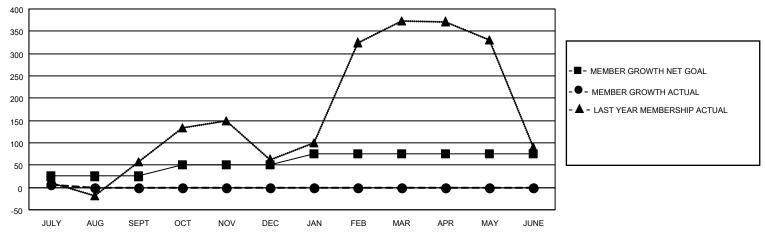

## GOALS AND ACTUAL MEMBERS CUMULATIVE

| DROPPED CLUBS: 1 |    | 14 CLUBS OF 199 ADDED 1 OR<br>MORE NEW MEMBERS | GENDER DISTRIBUTION                   |                                  |  |
|------------------|----|------------------------------------------------|---------------------------------------|----------------------------------|--|
|                  |    | MORE NEW MEMBERS                               | MALE<br>FEMALE                        | 2,165 (61.47%)<br>1,357 (38.53%) |  |
| DROPPED MEMBERS  |    |                                                | NON BINARY PREFER NOT TO ANSWER       | 0 (0.00%)                        |  |
| DECEASED         | 0  |                                                | TREFERENCE TO ANSWER                  | 0 (0.0070)                       |  |
| CLUB CANCELLED   | 2  | CLICK HERE FOR CUMULATIVE                      | TOTAL FAMILY UNIT MEMBERS             | 1,633                            |  |
| OTHER            | 37 | MEMBERSHIP DATA                                |                                       |                                  |  |
| TOTAL 39         |    |                                                | FAMILY MEMBERS PAYING HALF DUES 1,010 |                                  |  |
|                  |    |                                                |                                       |                                  |  |

## MONTHLY MEMBERSHIP PROGRESS REPORT

LOCATION INDIA District 3233G1 Results as of: 7/31/2022

| Clubs RESULTS FOR 2022-2023 |   |   |   | Members RESULTS FOR 2022-2023 |    |    |    |
|-----------------------------|---|---|---|-------------------------------|----|----|----|
|                             |   |   |   |                               |    |    |    |
| JULY/AUG/SEPT               | 5 | 0 | 1 | JULY/AUG/SEPT                 | 25 | 52 | 39 |
| OCT/NOV/DEC                 | 5 | 0 | 0 | OCT/NOV/DEC                   | 25 | 0  | 0  |
| JAN/FEB/MAR                 | 5 | 0 | 0 | JAN/FEB/MAR                   | 25 | 0  | 0  |
| APR/MAY/JUNE                | 5 | 0 | 0 | APR/MAY/JUNE                  | 0  | 0  | 0  |